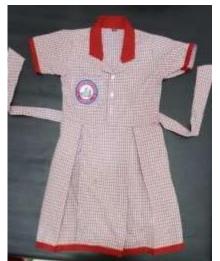

**Regular Uniform (Kindergarten)** 

Frock (Girls)

**Shirt (Boys)** 

**Shorts (Boys)** 