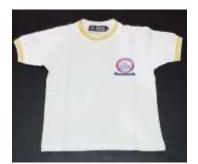

#### **Summer Uniform** Regular Uniform (Grade 1 to 5)

Shirt (Girls)

Skirt (Girls)

**Shirt (Boys)** 

Socks (Boys/Girls)

Shorts (Boys)

Belt (Boys/Girls)