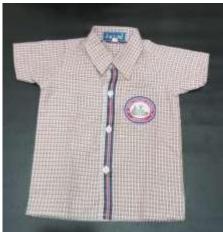

#### **Summer Uniform** Regular Uniform (Grade 1 to 5)

Shirt (Girls)

Skirt (Girls)

**Shirt (Boys)** 

Socks (Boys/Girls)

Shorts (Boys)

Belt (Boys/Girls)

## **Summer Uniform** Regular Uniform (Grade-6 to 10)

**Shirt (Girls)** 

**Shirt (Boys)** 

Socks (Boys/Girls)

Skirt (Girls)

Pant (Boys)

Belt (Boys/Girls)