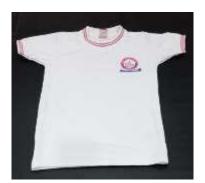

### House Uniform Boys/Girls (Grade-1 to 5)

**Sky Blue T-Shirt** 

**Dark Yellow T-Shirt** 

**Shorts** 

**Dark Pink T-Shirt** 

**Florescent Green T-Shirt** 

White Socks with Sports Elastic