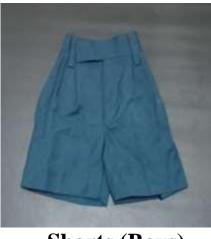

**Regular Uniform (Kindergarten)** 

Frock (Girls)

**Shirt (Boys)** 

**Shorts (Boys)** 