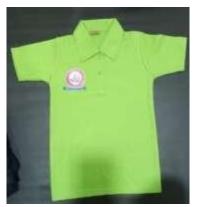

#### House Uniform Boys/Girls (Kindergarten)

**Sky Blue T-Shirt** 

**Dark Yellow T-Shirt** 

Shorts

**Florescent Green T-Shirt** 

**Dark Pink T-Shirt** 

White Socks with Sports Elastic

### House Uniform Boys/Girls (Grade-1 to 5)

**Sky Blue T-Shirt** 

**Dark Yellow T-Shirt** 

**Shorts** 

**Dark Pink T-Shirt** 

**Florescent Green T-Shirt** 

White Socks with Sports Elastic

### House Uniform Boys/Girls (Grade- 5 to 10)

**Sky Blue T-Shirt** 

**Dark Yellow T-Shirt** 

Lower

**Dark Pink T-Shirt** 

**Florescent Green T-Shirt** 

White Socks with Sports Elastic