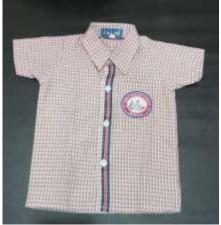

#### **Summer Uniform** Regular Uniform (Grade 1 to 5)

Shirt (Girls)

Skirt (Girls)

**Shirt (Boys)** 

Socks (Boys/Girls)

Shorts (Boys)

Belt (Boys/Girls)