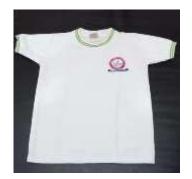

#### House Uniform Boys/Girls (Kindergarten)

**Sky Blue T-Shirt** 

**Dark Yellow T-Shirt** 

Shorts

**Florescent Green T-Shirt** 

**Dark Pink T-Shirt** 

White Socks with Sports Elastic