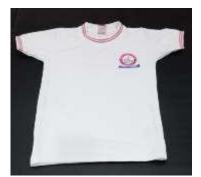

#### **Summer Uniform** Regular Uniform (Grade 1 to 5)

Shirt (Girls)

Skirt (Girls)

**Shirt (Boys)** 

Socks (Boys/Girls)

Shorts (Boys)

Belt (Boys/Girls)