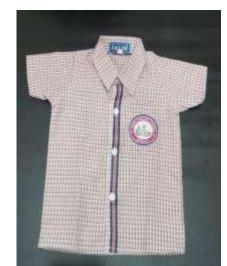

**Regular Uniform (Kindergarten)** 

Frock (Girls)

**Shirt (Boys)** 

**Shorts (Boys)** 