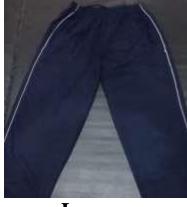

## **Summer Uniform** Regular Uniform (Grade-6 to 10)

**Shirt (Girls)** 

**Shirt (Boys)** 

Socks (Boys/Girls)

Skirt (Girls)

Pant (Boys)

Belt (Boys/Girls)