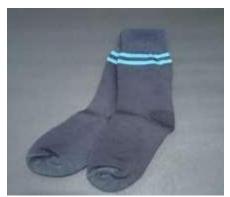

# **Winter Uniform** Regular Uniform Boys/Girls (Grade 1 to 10)

Shirt

Pant

Sweater

Blazer

Woollen Navy Blue Socks