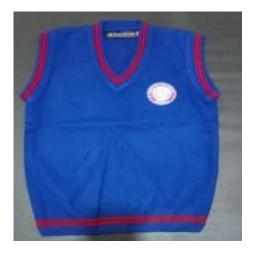

# **Winter Uniform** Regular Uniform Boys/Girls (Grade 1 to 10)

Shirt

Pant

Sweater

Blazer

Woollen Navy Blue Socks