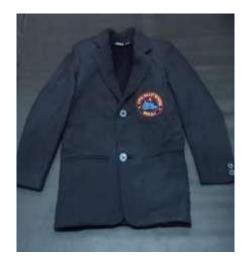

# **Winter Uniform** Regular Uniform Boys/Girls (Grade 1 to 10)

Shirt

Pant

Sweater

Blazer

Woollen Navy Blue Socks