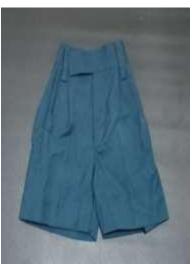

**Regular Uniform (Kindergarten)** 

Frock (Girls)

**Shirt (Boys)** 

**Shorts (Boys)** 