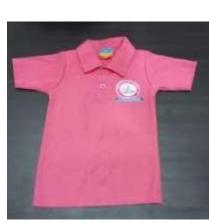

#### House Uniform Boys/Girls (Kindergarten)

**Sky Blue T-Shirt** 

**Dark Yellow T-Shirt** 

Shorts

**Florescent Green T-Shirt** 

**Dark Pink T-Shirt** 

White Socks with Sports Elastic

### House Uniform Boys/Girls (Grade-1 to 5)

**Sky Blue T-Shirt** 

**Dark Yellow T-Shirt** 

**Shorts** 

**Dark Pink T-Shirt** 

**Florescent Green T-Shirt** 

White Socks with Sports Elastic

### House Uniform Boys/Girls (Grade- 5 to 10)

**Sky Blue T-Shirt** 

**Dark Yellow T-Shirt** 

Lower

**Dark Pink T-Shirt** 

**Florescent Green T-Shirt** 

White Socks with Sports Elastic