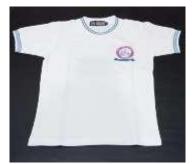

## **Summer Uniform** Regular Uniform (Grade-6 to 10)

**Shirt (Girls)** 

**Shirt (Boys)** 

Socks (Boys/Girls)

Skirt (Girls)

Pant (Boys)

Belt (Boys/Girls)