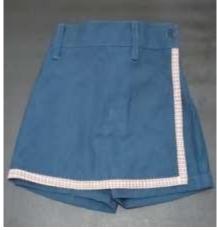

#### **Summer Uniform** Regular Uniform (Grade 1 to 5)

Shirt (Girls)

Skirt (Girls)

**Shirt (Boys)** 

Socks (Boys/Girls)

Shorts (Boys)

Belt (Boys/Girls)