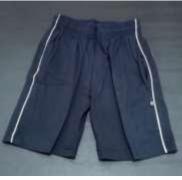

#### **Summer Uniform** Regular Uniform (Grade 1 to 5)

Shirt (Girls)

Skirt (Girls)

**Shirt (Boys)** 

Socks (Boys/Girls)

Shorts (Boys)

Belt (Boys/Girls)